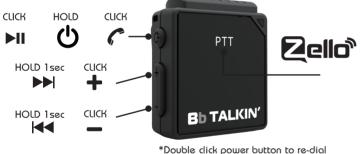

### Pair with your phone

When power is Off, Press power botton and hold 5sec.

LED will be blink red&blue.

Open your smartphone Bluetooth and select bb radio

"Double click power outton to re-old

### Download app ZELLO

Download free walkie talkie app ZELLO

- \*After download, set up account
- \*Set up PTT wireless button
- 1. Open menu and go to Option
- 2. Push to talk button
- 3. Wireless zello button
- 4. Select bb radio PTT-XXXX

## Battery & Charge

Battery status:
Blue=FULL, Purple=Mid, RED=Low
(at start indicate)

Battery Charge: Red=Charging NON=Full charged

\*Use the charging cable which comes with

## Intercall with BbTALKIN

If you pair with Bbtalkin STANDARD or MASTER device, you can directly intercall without via phone.

- \*Communication range will be 30m-50m
- 1. HOLD 5sec. power button & Vol(-) when bb radio power is Off
- 2. Now bb radio becomes intercall device
- 3. Paring with radio by STANDARD or MASTER device side