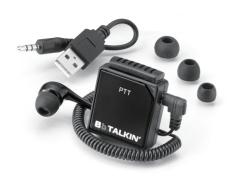

#### What s in the box

bb radio, mono earbud eargel(S,M,L), USB-3.5mm charge cable